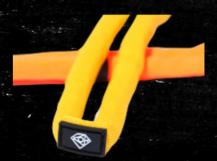

KOH FLOATABLE LEASH ORANGE— 10002

KOH FLOATABLE LEASH YELLOW 10003

Peace of mind and 100% style with our KOH Floating Strap. Designed to accompany your sunglasses with a touch of elegance and practicality. The strap is not only floatable, ensuring that your glasses are always on the surface, but also features silicone tips with 5mm holes to fit all types of temples. Available in three vibrant colors: Black, Orange and Yellow. Give your glasses a functional and stylish accessory, ideal for your everyday adventures.

#### **TECHNICAL INFORMATION:**

- FLOTABLE
- SILICONE TIPS WITH 5MM HOLES
- AVAILABLE COLORS: BLACK | ORANGE | YELLOW
- FITS ALL TYPES OF TEMPLES