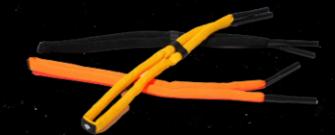

KOH FLOATABLE LEASH ORANGE— 10002

KOH FLOATABLE LEASH YELLOW 10003

Peace of mind and 100% style with our KOH Floating Strap. Designed to accompany your sunglasses with a touch of elegance and practicality. The strap is not only floatable, ensuring that your glasses are always on the surface, but also features silicone tips with 5mm holes to fit all types of temples. Available in three vibrant colors: Black, Orange and Yellow. Give your glasses a functional and stylish accessory, ideal for your everyday adventures.