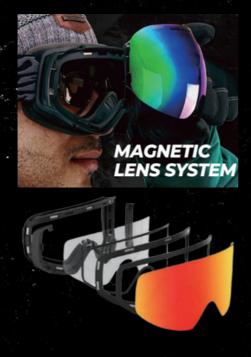

# BULLETPROOF

For the Most Extreme
"Designed to defy all elements,
Extreme style and resistence in every pair"

4X4 PRO

2301

EXTRA LENS

- Oversized double toric lens with superior optical performance.
- Magnetic lens system, change lens in seconds.
- Flexible and Durable TPU + PC combined frame.
- High density foam.
- · Optional nose guard.

The advantage of having a magnetic lens change that takes seconds is the instant versatility to adapt the color of the lenses to the lighting conditions, providing optimum comfort and functionality in any environment.