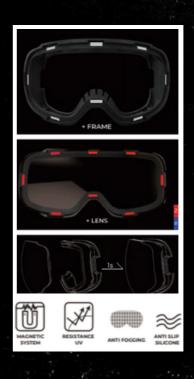

#### **GENERAL TECHNICAL INFORMATION:**

- POLYCARBONATE AND REVO LENSES FOR CLEAR VISION.
- POLARIZED LENSES
- 100% SUN PROTECTION UV400 CE
- EXTREMELY LIGHTWEIGHT AND IMPACT RESISTANT TR90 FRAMES
- · OVERSIZED SHADES FOR STRIKING STYLE
- SLIM FRAMES FIT ALL TYPES OF FACES
- ANTI-FOG VENTILATION SLOTS
- DESIGNED FOR WATER AND EXTREME SPORTS
- · COMPATIBLE WITH OUR FLOATABLE KOH STRAP

# BULLETPROOF

For the Most Extreme
"Designed to defy all elements,
Extreme style and resistence in every pair"

4X4 PRO

2301

EXTRA LENS

- Oversized double toric lens with superior optical performance.
- Magnetic lens system, change lens in seconds.
- Flexible and Durable TPU + PC combined frame.
- High density foam.
- · Optional nose guard.

The advantage of having a magnetic lens change that takes seconds is the instant versatility to adapt the color of the lenses to the lighting conditions, providing optimum comfort and functionality in any environment.