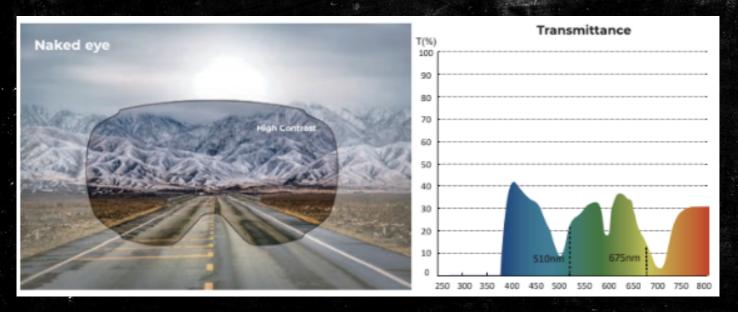

#### HIGH CONTRAST LENS

The high-contrast lens increases visual comfort for the eyes and improves contrast. Athletes can recognize the configuration of the practice area and terrain much better. This translates into faster response and thus improved performance and safety.